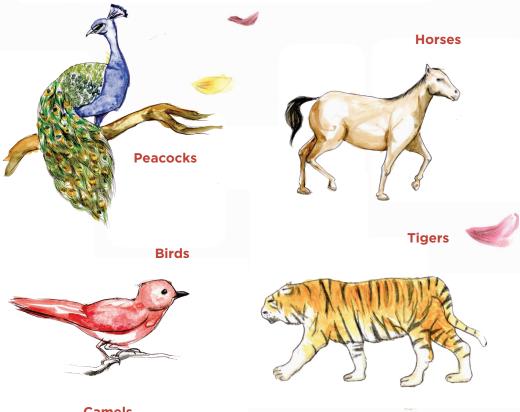

#### **ANIMALS APLENTY!**

Throughout this exhibition you will see many animals: proud peacocks, elegant elephants, and terrific tigers! Can you find each of the animals below as you explore the galleries?