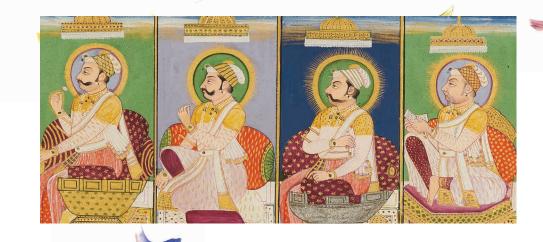

#### **ANCESTORS AND PORTRAITS**

2

The Rathores—a royal dynasty of Northern India—trace their roots to a group of Hindu warriors, rulers, and gods. Many of the paintings in this exhibition tell the stories of these ancestors. Can you find a painting called The Predecessors of Rama: Folio 2 from the Suraj Prakash?

Look at the painting closely. What are the ancestors wearing? Are they holding anything in their hands? Do they look calm or excited? What might they be thinking about?

Now it's your turn to draw four people who are important to you!