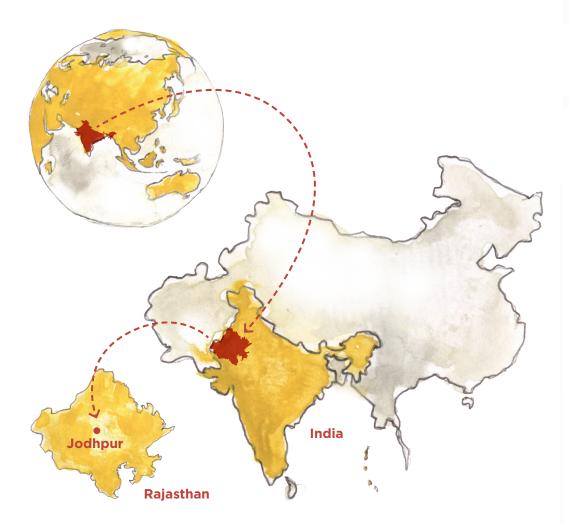

#### **ART FROM JODHPUR, INDIA**

As you explore this exhibition, you will see bright and colorful paintings, elaborate jewelry, and many beautiful objects used in the traditions of Jodhpur, India.

India is a very large country with many artistic and cultural traditions. Look at the map to see where Jodhpur is located within India. Most of the artworks you will see today come from this city in the region of Rajasthan.