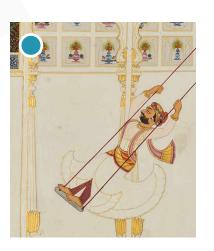

#### **STRIKE A POSE**

In the past, the royals of Jodhpur spent their free time doing many of the same activities that we do today. The paintings in these galleries depict people playing polo, swinging, and dancing. Often these activities were part of celebrations for festivals such as Diwali, Holi, and Sharad Purnima Festival.

Find the paintings with the figures shown below and then use your own body to mimic the poses!

Locations can be found on the museum map at the beginning of this guide.