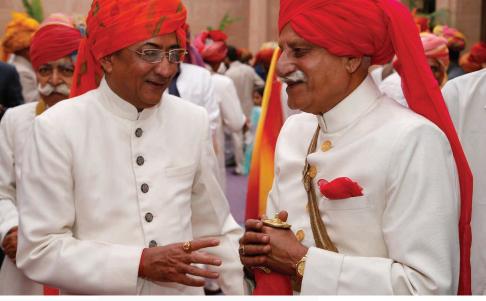

#### THE ROYAL WEDDING PROCESSION

Join the royal wedding celebration! Explore the gallery and imagine that you are a part of the procession. What do you see? What do you hear?

Write a postcard home describing all that you've seen!

| Dear                                                                      | (name)                                                                                        | ,                                                                                                                                                                                                                                                                                                                                                                                                                                                                                                                                                                                                                                                                                                                                                                                                                                                                                                                                                                                                                                                                                                                                                                                                                                                                                                                                                                                                                                                                                                                                                                                                                                                                                                                                                                                                                                                                                                                                                                                                                                                                                                                                    |
|---------------------------------------------------------------------------|-----------------------------------------------------------------------------------------------|--------------------------------------------------------------------------------------------------------------------------------------------------------------------------------------------------------------------------------------------------------------------------------------------------------------------------------------------------------------------------------------------------------------------------------------------------------------------------------------------------------------------------------------------------------------------------------------------------------------------------------------------------------------------------------------------------------------------------------------------------------------------------------------------------------------------------------------------------------------------------------------------------------------------------------------------------------------------------------------------------------------------------------------------------------------------------------------------------------------------------------------------------------------------------------------------------------------------------------------------------------------------------------------------------------------------------------------------------------------------------------------------------------------------------------------------------------------------------------------------------------------------------------------------------------------------------------------------------------------------------------------------------------------------------------------------------------------------------------------------------------------------------------------------------------------------------------------------------------------------------------------------------------------------------------------------------------------------------------------------------------------------------------------------------------------------------------------------------------------------------------------|
| Hello from                                                                | (location                                                                                     | ! Today we                                                                                                                                                                                                                                                                                                                                                                                                                                                                                                                                                                                                                                                                                                                                                                                                                                                                                                                                                                                                                                                                                                                                                                                                                                                                                                                                                                                                                                                                                                                                                                                                                                                                                                                                                                                                                                                                                                                                                                                                                                                                                                                           |
| saw a royal weddin                                                        | g procession! We                                                                              | first saw the groom sitting on top                                                                                                                                                                                                                                                                                                                                                                                                                                                                                                                                                                                                                                                                                                                                                                                                                                                                                                                                                                                                                                                                                                                                                                                                                                                                                                                                                                                                                                                                                                                                                                                                                                                                                                                                                                                                                                                                                                                                                                                                                                                                                                   |
| of an                                                                     | (animal)                                                                                      | that was covered in a                                                                                                                                                                                                                                                                                                                                                                                                                                                                                                                                                                                                                                                                                                                                                                                                                                                                                                                                                                                                                                                                                                                                                                                                                                                                                                                                                                                                                                                                                                                                                                                                                                                                                                                                                                                                                                                                                                                                                                                                                                                                                                                |
| cloth made of                                                             |                                                                                               | with(color)                                                                                                                                                                                                                                                                                                                                                                                                                                                                                                                                                                                                                                                                                                                                                                                                                                                                                                                                                                                                                                                                                                                                                                                                                                                                                                                                                                                                                                                                                                                                                                                                                                                                                                                                                                                                                                                                                                                                                                                                                                                                                                                          |
|                                                                           | _                                                                                             | nair called a <i>howdah</i> with an                                                                                                                                                                                                                                                                                                                                                                                                                                                                                                                                                                                                                                                                                                                                                                                                                                                                                                                                                                                                                                                                                                                                                                                                                                                                                                                                                                                                                                                                                                                                                                                                                                                                                                                                                                                                                                                                                                                                                                                                                                                                                                  |
| (item)                                                                    | _ for shade.                                                                                  | rrying <i>jhandas</i> . These flags                                                                                                                                                                                                                                                                                                                                                                                                                                                                                                                                                                                                                                                                                                                                                                                                                                                                                                                                                                                                                                                                                                                                                                                                                                                                                                                                                                                                                                                                                                                                                                                                                                                                                                                                                                                                                                                                                                                                                                                                                                                                                                  |
| (item) Surrounding the an                                                 | _ for shade.<br>imal were men ca                                                              |                                                                                                                                                                                                                                                                                                                                                                                                                                                                                                                                                                                                                                                                                                                                                                                                                                                                                                                                                                                                                                                                                                                                                                                                                                                                                                                                                                                                                                                                                                                                                                                                                                                                                                                                                                                                                                                                                                                                                                                                                                                                                                                                      |
| (item) Surrounding the an have(r                                          | for shade. imal were men ca                                                                   | rrying <i>jhandas</i> . These flags                                                                                                                                                                                                                                                                                                                                                                                                                                                                                                                                                                                                                                                                                                                                                                                                                                                                                                                                                                                                                                                                                                                                                                                                                                                                                                                                                                                                                                                                                                                                                                                                                                                                                                                                                                                                                                                                                                                                                                                                                                                                                                  |
| (item) Surrounding the an have(r hidden in a covered                      | for shade. imal were men ca number) I seat called a pala                                      | rrying <i>jhandas</i> . These flags<br>colored stripes. The bride was                                                                                                                                                                                                                                                                                                                                                                                                                                                                                                                                                                                                                                                                                                                                                                                                                                                                                                                                                                                                                                                                                                                                                                                                                                                                                                                                                                                                                                                                                                                                                                                                                                                                                                                                                                                                                                                                                                                                                                                                                                                                |
| (item)  Surrounding the an have(r hidden in a covered musicians playing _ | for shade. imal were men ca number) I seat called a pala (instrument)                         | rrying <i>jhandas</i> . These flags<br>colored stripes. The bride was<br>anquin and followed by                                                                                                                                                                                                                                                                                                                                                                                                                                                                                                                                                                                                                                                                                                                                                                                                                                                                                                                                                                                                                                                                                                                                                                                                                                                                                                                                                                                                                                                                                                                                                                                                                                                                                                                                                                                                                                                                                                                                                                                                                                      |
| (item)  Surrounding the an have(r hidden in a covered musicians playing _ | for shade. imal were men ca number) I seat called a pala (instrument) be a part of the called | rrying <i>jhandas</i> . These flags  colored stripes. The bride was anquin and followed by  make and make an |