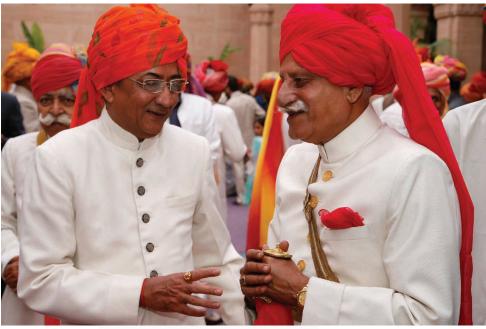

## THE TURBANS OF MARWAR

Are you wearing anything on your head today? Maybe a hat, a baseball cap, a headband, or a scarf? In Marwar—a region of Northwestern India—men typically wear a turban called a Paag. Different patterns, colors, and ways of wrapping have different meanings. For example, a yellow turban is often worn in the spring and symbolizes happiness.